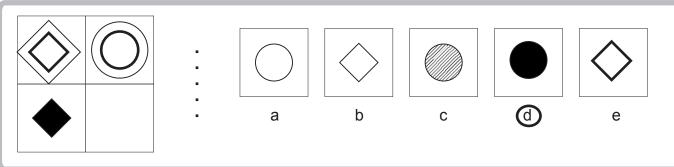

# Example

Examberry 🖳 🧖 Examberry 🖳 🧖 Examberry 🕵 🗐 Examberry 🕵 🦃 Examberry 🧖 🗐 Examberry 🕵 🎒 Examberry 🕵 🗐 Examberry 🕵

Examberry

**TBD** 

**TED** 

••0 00

••0

In these questions there is a grid on the left with 4 or 9 squares one of which has been left blank. Look at the figures on the right and decide which would best complete the pattern in the grid. Mark your choice on the answer sheet.