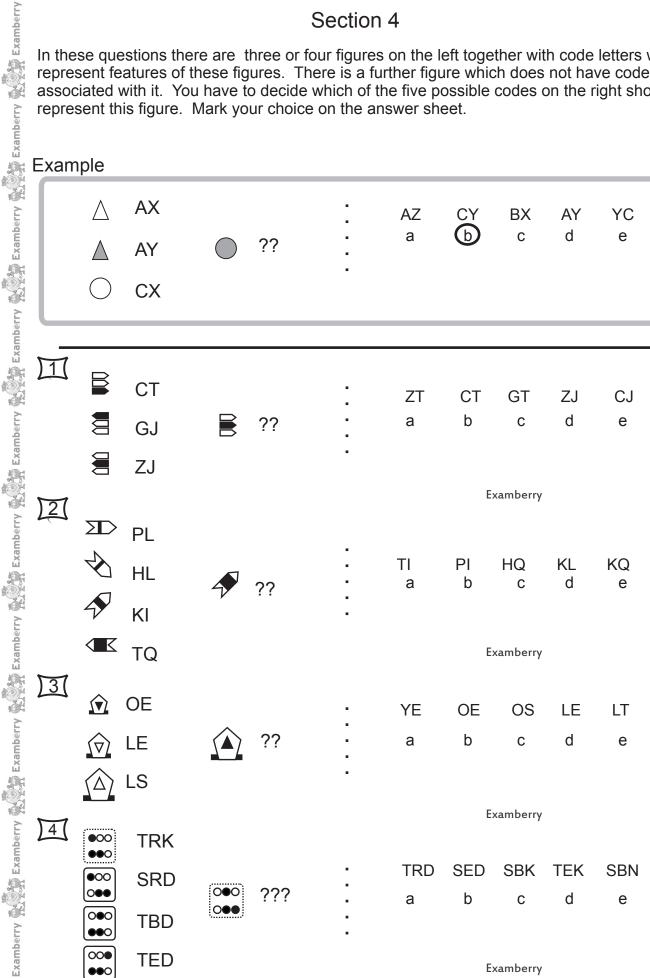

# Example

Examberry

Examberry 🖳 🥍 Examberry 🕵 🥋 Examberry 🕵 🦃 Examberry 🧖 Examberry 🧖 Examberry 🕵 🙀 Examberry 🕵 🙀 Examberry 🕵 🙀 Examberry

Examberry

Examberry

Examberry

In these questions there are three or four figures on the left together with code letters which represent features of these figures. There is a further figure which does not have code letters associated with it. You have to decide which of the five possible codes on the right should represent this figure. Mark your choice on the answer sheet.