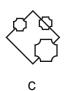

# Example

Examberry

Examberry 🖳 🥍 Examberry 🕵 🥋 Examberry 🕵 🦃 Examberry 🧖 Examberry 🧖 Examberry 🕵 🙀 Examberry 🕵 🙀 Examberry 🕵 🙀 Examberry

Examberry

Examberry

Examberry

In these questions there are three or four figures on the left together with code letters which represent features of these figures. There is a further figure which does not have code letters associated with it. You have to decide which of the five possible codes on the right should represent this figure. Mark your choice on the answer sheet.