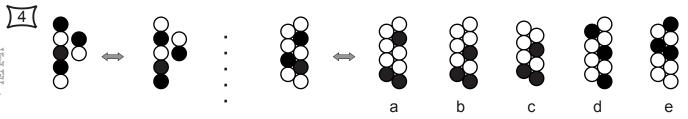

# Section 1

In these guestions there are two figures on the left separated by an arrow. You have to decide how these two figures are related. There is a third figure which is separated by an arrow from five further figures on the right. You have to decide which of these five figures is related to the third figure in the same way as the first two figures are related to each other. Mark your choice on the answer sheet.