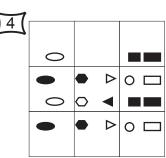

# Example

Examberry 🖳 🧖 Examberry 🖳 🧖 Examberry 🕵 🗐 Examberry 🕵 🦃 Examberry 🧖 🗐 Examberry 🕵 🎒 Examberry 🕵 🗐 Examberry 🕵

Examberry

**TBD** 

**TED** 

••0 00

••0

In these questions there is a grid on the left with 4 or 9 squares one of which has been left blank. Look at the figures on the right and decide which would best complete the pattern in the grid. Mark your choice on the answer sheet.