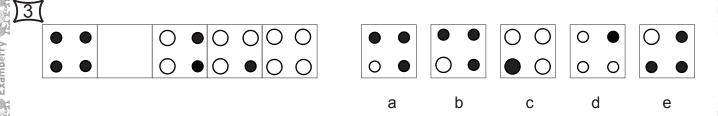

### Example

Examberry

Examberry

Examberry

In these questions there is a series of five squares on the left. The figures within these squares form a logical sequence but one of the squares has been left blank. You have to decide which of the five figures on the right should occupy the empty square. Mark your choice on the answer sheet.