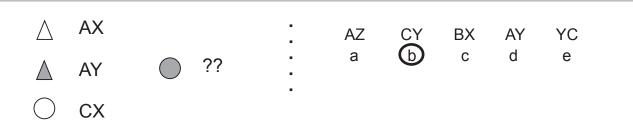

# Example

Examberry

Examberry 🖳 🥍 Examberry 🕵 🥋 Examberry 🕵 🦃 Examberry 🧖 Examberry 🧖 Examberry 🕵 🙀 Examberry 🕵 🙀 Examberry 🕵 🙀 Examberry

Examberry

Examberry

Examberry

In these questions there are three or four figures on the left together with code letters which represent features of these figures. There is a further figure which does not have code letters associated with it. You have to decide which of the five possible codes on the right should represent this figure. Mark your choice on the answer sheet.