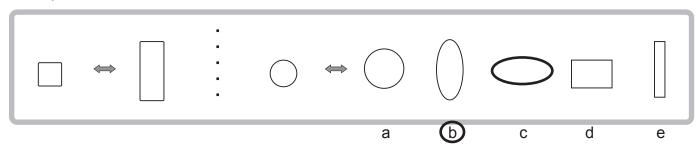

# Section 1

In these guestions there are two figures on the left separated by an arrow. You have to decide how these two figures are related. There is a third figure which is separated by an arrow from five further figures on the right. You have to decide which of these five figures is related to the third figure in the same way as the first two figures are related to each other. Mark your choice on the answer sheet.

### Example

Examberry

Examberry

Examberry

In these questions there is a series of five squares on the left. The figures within these squares form a logical sequence but one of the squares has been left blank. You have to decide which of the five figures on the right should occupy the empty square. Mark your choice on the answer sheet.