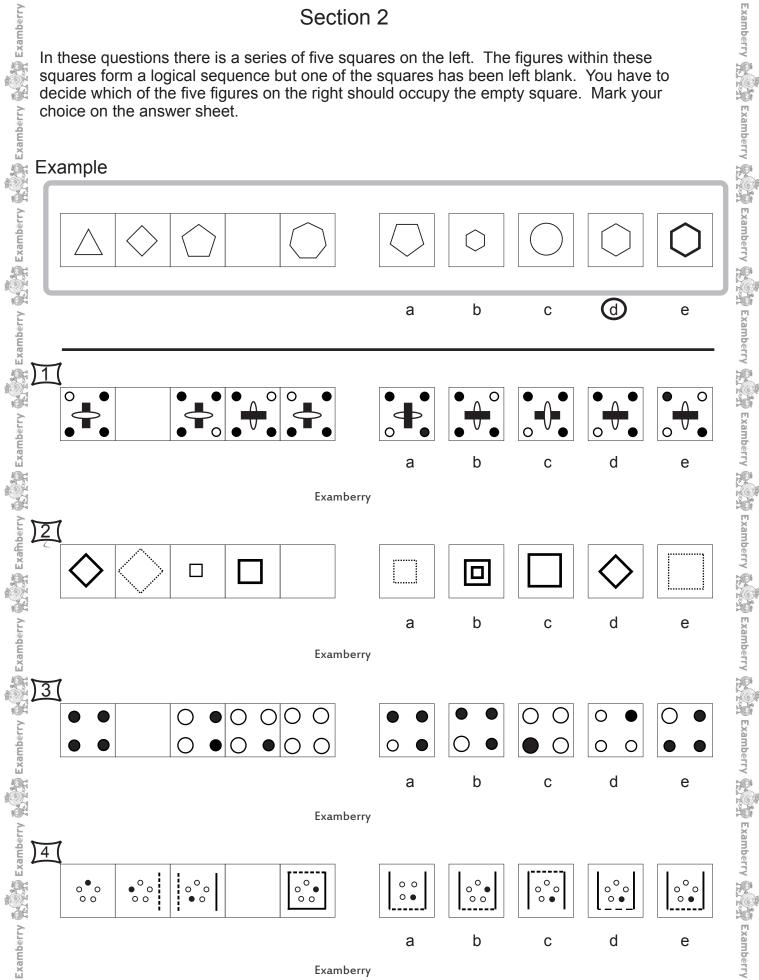

### Example

Examberry

Examberry

Examberry

In these questions there is a series of five squares on the left. The figures within these squares form a logical sequence but one of the squares has been left blank. You have to decide which of the five figures on the right should occupy the empty square. Mark your choice on the answer sheet.