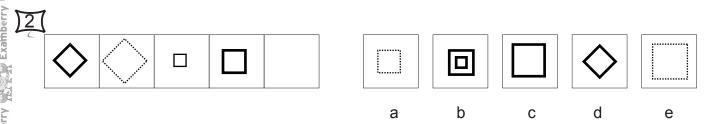

### Example

Examberry

Examberry

Examberry

In these questions there is a series of five squares on the left. The figures within these squares form a logical sequence but one of the squares has been left blank. You have to decide which of the five figures on the right should occupy the empty square. Mark your choice on the answer sheet.