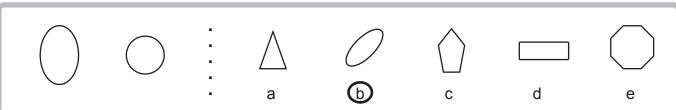

#### Examberry

Examberry

In these questions the two figures on the left have something in common. You have to decide which one of the five shapes on the right 'belongs with' the two on the left. Mark your choice on the answer sheet.