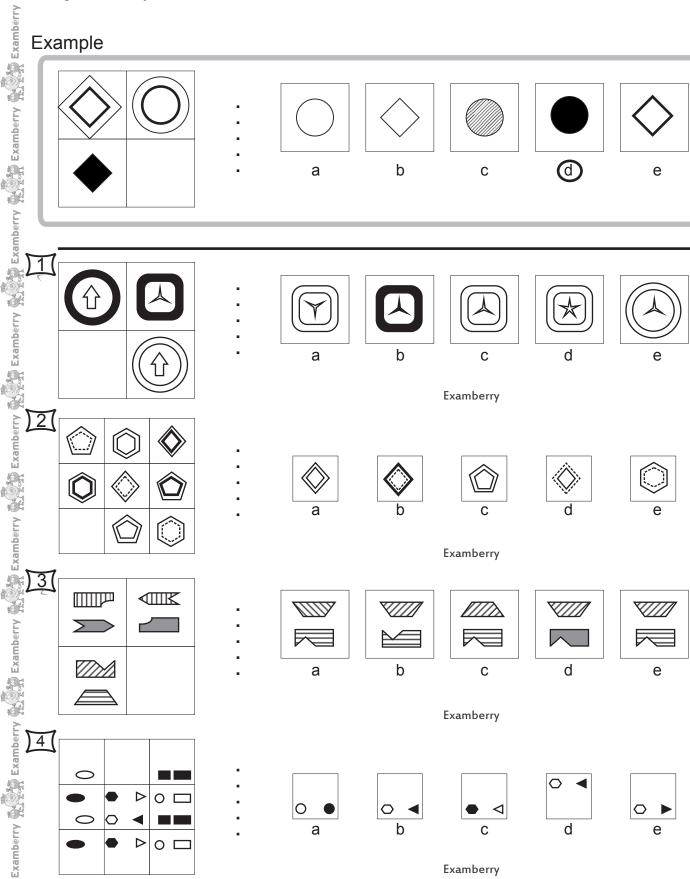

# Example

Examberry 🖳 🧖 Examberry 🖳 🧖 Examberry 🕵 🗐 Examberry 🕵 🦃 Examberry 🧖 🗐 Examberry 🕵 🎒 Examberry 🕵 🗐 Examberry 🕵

Examberry

**TBD** 

**TED** 

••0 00

••0

In these questions there is a grid on the left with 4 or 9 squares one of which has been left blank. Look at the figures on the right and decide which would best complete the pattern in the grid. Mark your choice on the answer sheet.