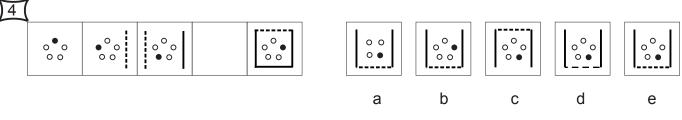

# Example

Examberry 🖳 🧖 Examberry 🖳 🧖 Examberry 🕵 🗐 Examberry 🕵 🦃 Examberry 🧖 🗐 Examberry 🕵 🎒 Examberry 🕵 🗐 Examberry 🕵

Examberry

**TBD** 

**TED** 

••0 00

••0

In these questions there is a grid on the left with 4 or 9 squares one of which has been left blank. Look at the figures on the right and decide which would best complete the pattern in the grid. Mark your choice on the answer sheet.