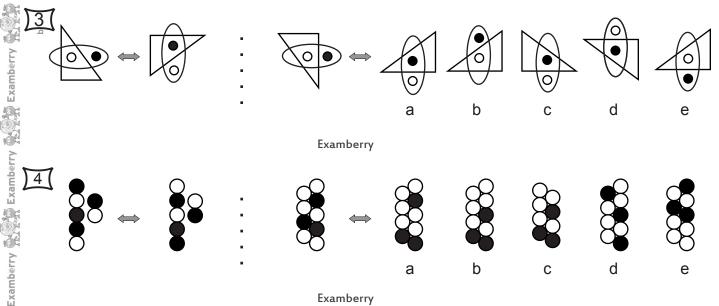

# Section 1

In these guestions there are two figures on the left separated by an arrow. You have to decide how these two figures are related. There is a third figure which is separated by an arrow from five further figures on the right. You have to decide which of these five figures is related to the third figure in the same way as the first two figures are related to each other. Mark your choice on the answer sheet.