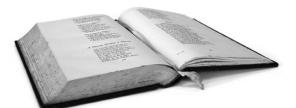

Two tickets

A strange shaped parcel

A book of poetry

An antique watch

Your task is to write the first two or three paragraphs of a short story, introducing the character.