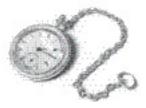

Two tickets

A strange shaped parcel

A book of poetry

An antique watch

Your task is to write the first two or three paragraphs of a short story, introducing the character.