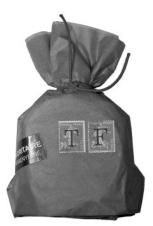

Two tickets

A strange shaped parcel

A book of poetry

An antique watch

Your task is to write the first two or three paragraphs of a short story, introducing the character.