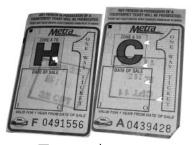

Two tickets

A strange shaped parcel

A book of poetry

An antique watch

Your task is to write the first two or three paragraphs of a short story, introducing the character.