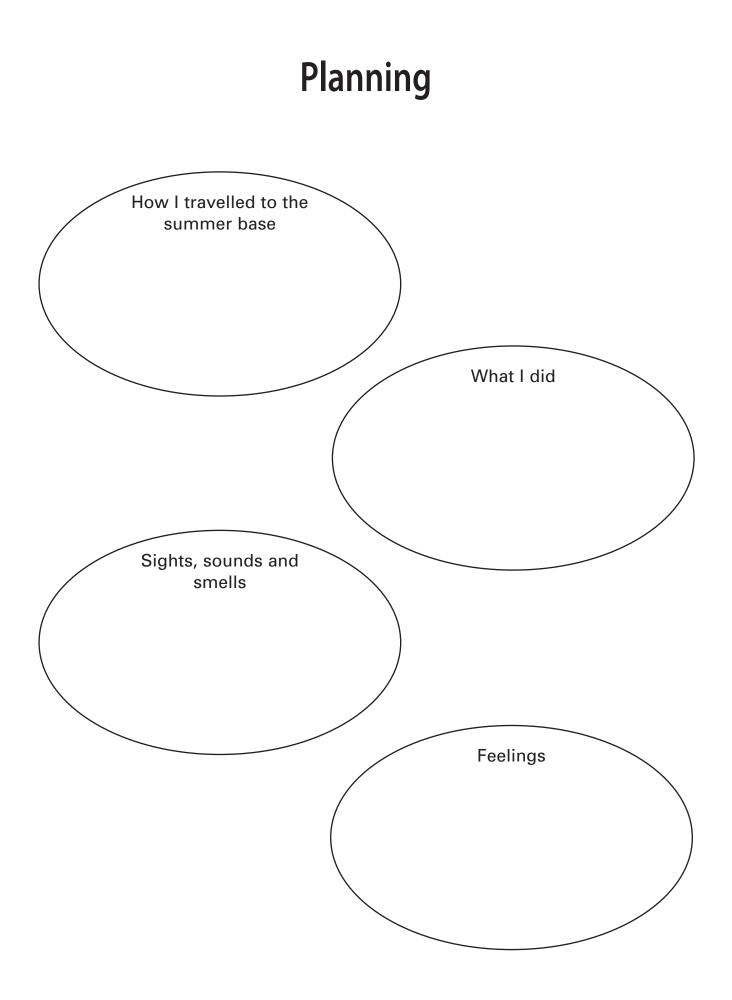

## Write your diary entry for the trip to the summer base.

Remember to make your writing lively and interesting. Use the information in the photographs and picture, but you can also make up details.

Acknowledgement and thanks to the BBC and the United States Antarctic Program Photo Library for permission to reproduce photographs.