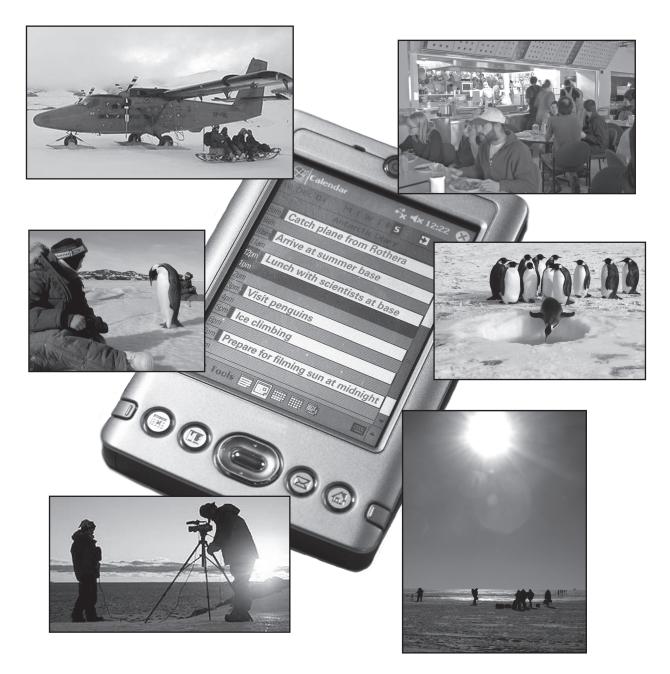

## Day trip to the summer base

Imagine you are with Lizzie Greenwood at the Rothera Research Station in Antarctica. While you are there, you visit a temporary summer base. Here is some information about the day:

## Write your diary entry for the trip to the summer base.

Remember to make your writing lively and interesting. Use the information in the photographs and picture, but you can also make up details.

Acknowledgement and thanks to the BBC and the United States Antarctic Program Photo Library for permission to reproduce photographs.