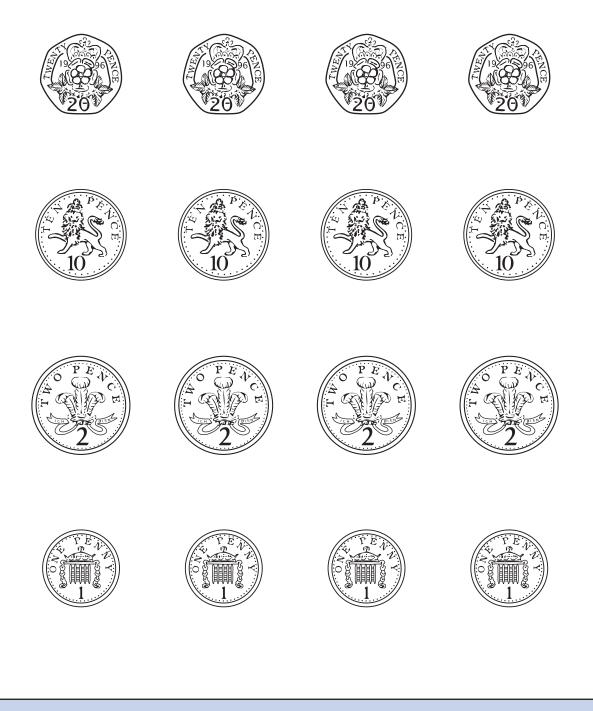

The scale shows the weight of the kitten.

https://www.SATs-Papers.co.uk

q

Ravi has these coins.

П

He buys a toy that costs **72p** 

He pays exactly 72p using the **smallest number** of coins.

Draw a tick ( $\checkmark$ ) on each coin he uses.