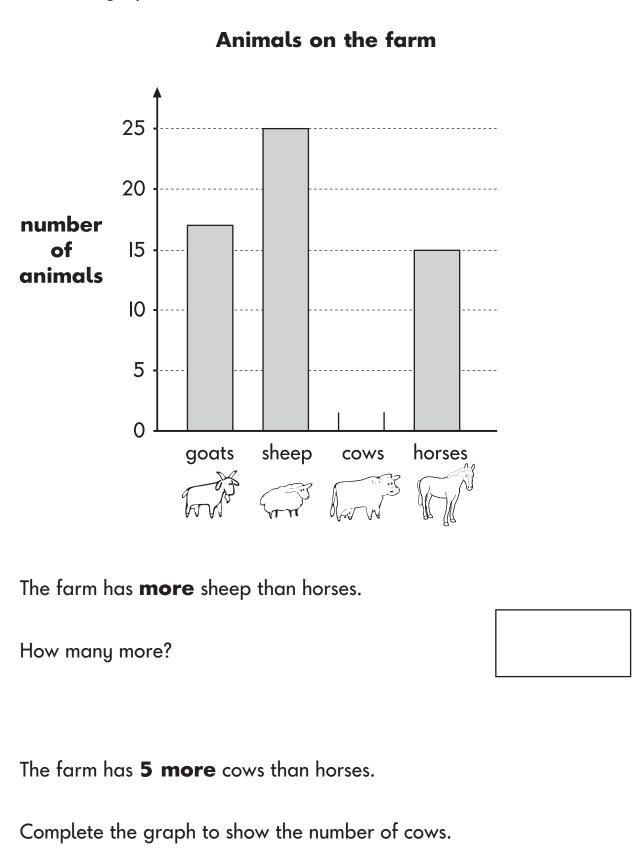

Ma

KEY STAGE

LEVEL

## Mathematics test 2009









I









Here is a diagram for sorting numbers. Write each number in the correct box. One is done for you. 53 46 20 45 odd multiple of 5 even start odd not a multiple of 5 even

7

Ravi has a kitten.



The scale shows the weight of the kitten.



https://www.SATs-Papers.co.uk

q



Ravi has these coins.

П

He buys a toy that costs **72p** 

He pays exactly 72p using the **smallest number** of coins.

Draw a tick ( $\checkmark$ ) on each coin he uses.







13



13



Here is a graph.

16

a

b



The table shows how many IOp, 5p and 2p coins Tara has.

| Coin | Number of coins |  |  |
|------|-----------------|--|--|
| Юр   | 8               |  |  |
| 5р   | 4               |  |  |
| 2р   | 5               |  |  |

How much money does she have altogether?

Work it out in the box.

£







There are **IOOO** pieces in a puzzle.

12 pieces go missing.

How many pieces are left?

pieces





23 Here are the first five numbers in a sequence.

|   | İst                             | 2nd   | 3rd | 4th | 5th |  |  |
|---|---------------------------------|-------|-----|-----|-----|--|--|
|   |                                 | 2.114 |     |     |     |  |  |
|   | 420                             | 400   | 380 | 360 | 340 |  |  |
|   | ne sequence c                   |       |     |