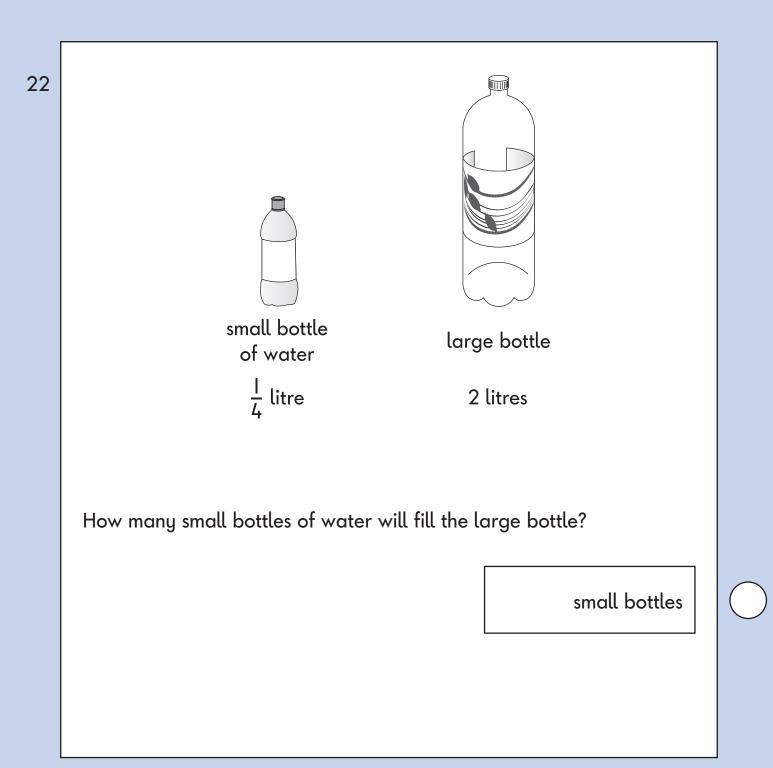

. 53 46 20 45 odd multiple of 5 even start odd not a multiple of 5 even

7

Ravi has a kitten.



The scale shows the weight of the kitten.



https://www.SATs-Papers.co.uk

q



Ravi has these coins.

П

He buys a toy that costs **72p** 

He pays exactly 72p using the **smallest number** of coins.

Draw a tick ( $\checkmark$ ) on each coin he uses.







13



13



Here is a graph.

16

a

b



The table shows how many IOp, 5p and 2p coins Tara has.

| Coin | Number of coins |  |  |
|------|-----------------|--|--|
| Юр   | 8               |  |  |
| 5р   | 4               |  |  |
| 2р   | 5               |  |  |

How much money does she have altogether?

Work it out in the box.

£







There are **IOOO** pieces in a puzzle.

12 pieces go missing.

How many pieces are left?

pieces





23 Here are the first five numbers in a sequence.

|   | İst                             | 2nd   | 3rd | 4th | 5th |  |  |
|---|---------------------------------|-------|-----|-----|-----|--|--|
|   |                                 | 2.114 |     |     |     |  |  |
|   | 420                             | 400   | 380 | 360 | 340 |  |  |
|   | ne sequence c                   |       |     |     |     |  |  |
| w | Write the answer.<br>348 - 99 = |       |     |     |     |  |  |
|   |                                 |       |     |     |     |  |  |





© Qualifications and Curriculum Authority 2009 Sourced from SATs-Papers.co.uk