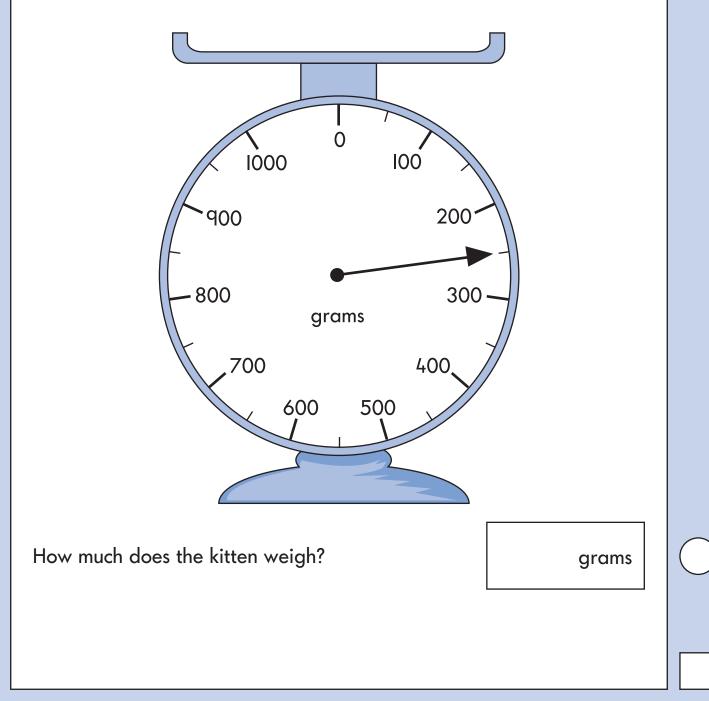

## Mathematics test 2009

I

Here is a diagram for sorting numbers. Write each number in the correct box. One is done for you. 53 46 20 45 odd multiple of 5 even start odd not a multiple of 5 even

7

Ravi has a kitten.

The scale shows the weight of the kitten.

https://www.SATs-Papers.co.uk

q

Ravi has these coins.

П

He buys a toy that costs **72p** 

He pays exactly 72p using the **smallest number** of coins.

Draw a tick ( $\checkmark$ ) on each coin he uses.