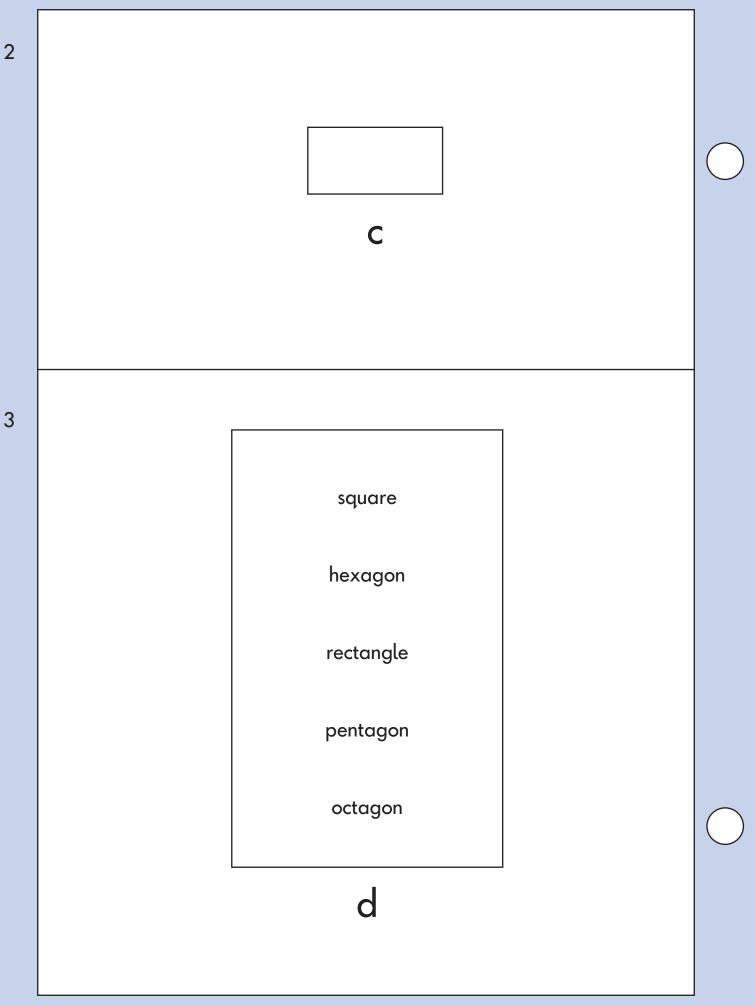

Ma

KEY STAGE

LEVEL

## Mathematics test 2009









I









Here is a diagram for sorting numbers. Write each number in the correct box. One is done for you. 53 46 20 45 odd multiple of 5 even start odd not a multiple of 5 even

7

Ravi has a kitten.



The scale shows the weight of the kitten.



https://www.SATs-Papers.co.uk

q



Ravi has these coins.

П

He buys a toy that costs **72p** 

He pays exactly 72p using the **smallest number** of coins.

Draw a tick ( $\checkmark$ ) on each coin he uses.







13



13



Here is a graph.

16

a

b



The table shows how many IOp, 5p and 2p coins Tara has.

| Coin | Number of coins |  |  |
|------|-----------------|--|--|
| Юр   | 8               |  |  |
| 5р   | 4               |  |  |
| 2р   | 5               |  |  |

How much money does she have altogether?

Work it out in the box.

£