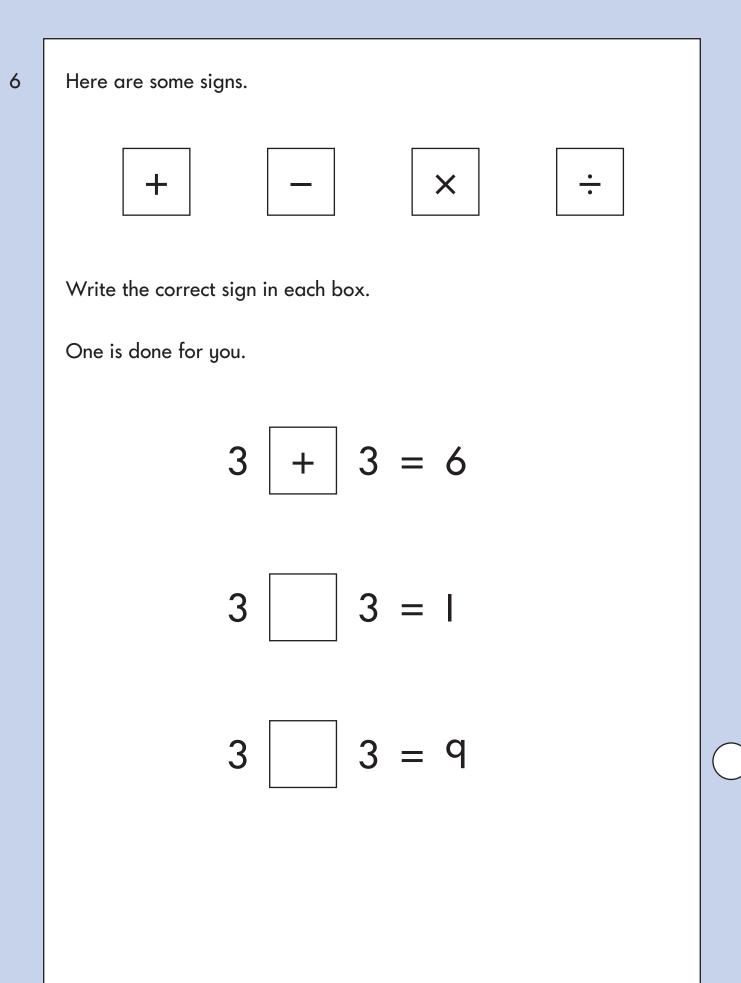

Ma

KEY STAGE

LEVEL

## Mathematics test 2009









I









Here is a diagram for sorting numbers. Write each number in the correct box. One is done for you. 53 46 20 45 odd multiple of 5 even start odd not a multiple of 5 even

7

Ravi has a kitten.



The scale shows the weight of the kitten.



https://www.SATs-Papers.co.uk

q



Ravi has these coins.

П

He buys a toy that costs **72p** 

He pays exactly 72p using the **smallest number** of coins.

Draw a tick ( $\checkmark$ ) on each coin he uses.







13



13



Here is a graph.

16

a

b



The table shows how many IOp, 5p and 2p coins Tara has.

| Coin | Number of coins |  |  |
|------|-----------------|--|--|
| Юр   | 8               |  |  |
| 5р   | 4               |  |  |
| 2р   | 5               |  |  |

How much money does she have altogether?

Work it out in the box.

£







Th