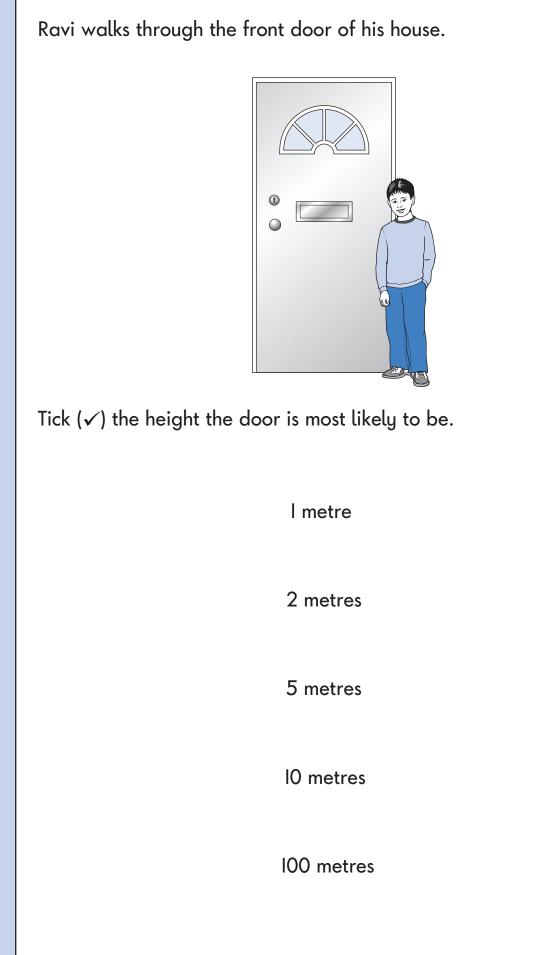

ou. 53 46 20 45 odd multiple of 5 even start odd not a multiple of 5 even

7

Ravi has a kitten.



The scale shows the weight of the kitten.



https://www.SATs-Papers.co.uk

q



Ravi has these coins.

П

He buys a toy that costs **72p** 

He pays exactly 72p using the **smallest number** of coins.

Draw a tick ( $\checkmark$ ) on each coin he uses.







13



13



Here is a graph.

16

a

b



The table shows how many IOp, 5p and 2p coins Tara has.

| Coin | Number of coins |  |  |
|------|-----------------|--|--|
| Юр   | 8               |  |  |
| 5р   | 4               |  |  |
| 2р   | 5               |  |  |

How much money does she have altogether?

Work it out in the box.

£







There are **IOOO** pieces in a puzzle.

12 pieces go missing.

How many pieces are left?

pieces





23 Here are the first five numbers in a sequence.

|   | İst                             | 2nd   | 3rd | 4th | 5th |  |  |
|---|---------------------------------|-------|-----|-----|-----|--|--|
|   |                                 | 2.114 |     |     |     |  |  |
|   | 420                             | 400   | 380 | 360 | 340 |  |  |
|   | ne sequence c                   |       |     |     |     |  |  |
| w | Write the answer.<br>348 - 99 = |       |     |     |     |  |  |
|   |                                 |       |     |     |     |  |  |





© Qualifications and Curriculum Authority 2009 Sourced from SATs-Papers.co.uk