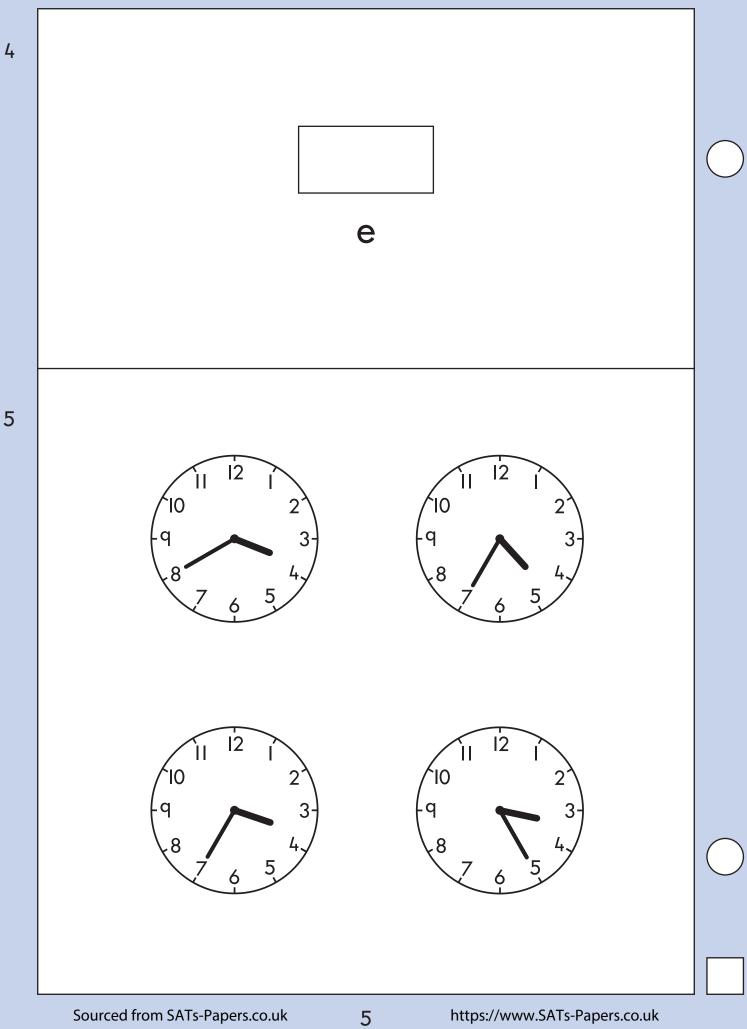

Ma

KEY STAGE

LEVEL

## Mathematics test 2009









I









Here is a diagram for sorting numbers. Write each number in the correct box. One is done for you. 53 46 20 45 odd multiple of 5 even start odd not a multiple of 5 even

7

Ravi has a kitten.



The scale shows the weight of the kitten.



https://www.SATs-Papers.co.uk

q



Ravi has these coins.

П

He buys a toy that costs **72p** 

He pays exactly 72p using the **smallest number** of coins.

Draw a tick ( $\checkmark$ ) on each coin he uses.







13



13



Here is a graph.

16

a

b



The table shows how many IOp, 5p and 2p coins Tara has.

| Coin | Number of coins |  |  |
|------|-----------------|--|--|
| Юр   | 8               |  |  |
| 5р   | 4               |  |  |
| 2р   | 5               |  |  |

How much money does she have altogether?

Work it out in the box.

£