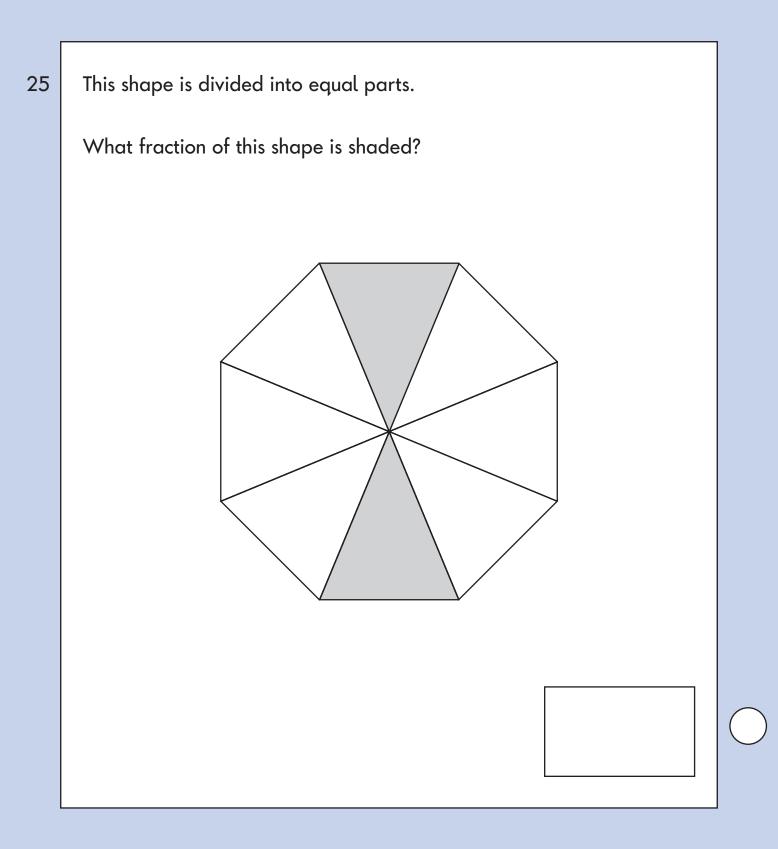

5р   | 4               |  |  |
| 2р   | 5               |  |  |

How much money does she have altogether?

Work it out in the box.

£







There are **IOOO** pieces in a puzzle.

12 pieces go missing.

How many pieces are left?

pieces





23 Here are the first five numbers in a sequence.

|   | İst                             | 2nd   | 3rd | 4th | 5th |  |  |
|---|---------------------------------|-------|-----|-----|-----|--|--|
|   |                                 | 2.114 |     |     |     |  |  |
|   | 420                             | 400   | 380 | 360 | 340 |  |  |
|   | ne sequence c                   |       |     |     |     |  |  |
| w | Write the answer.<br>348 - 99 = |       |     |     |     |  |  |
|   |                                 |       |     |     |     |  |  |





© Qualifications and Curriculum Authority 2009 Sourced from SATs-Papers.co.uk