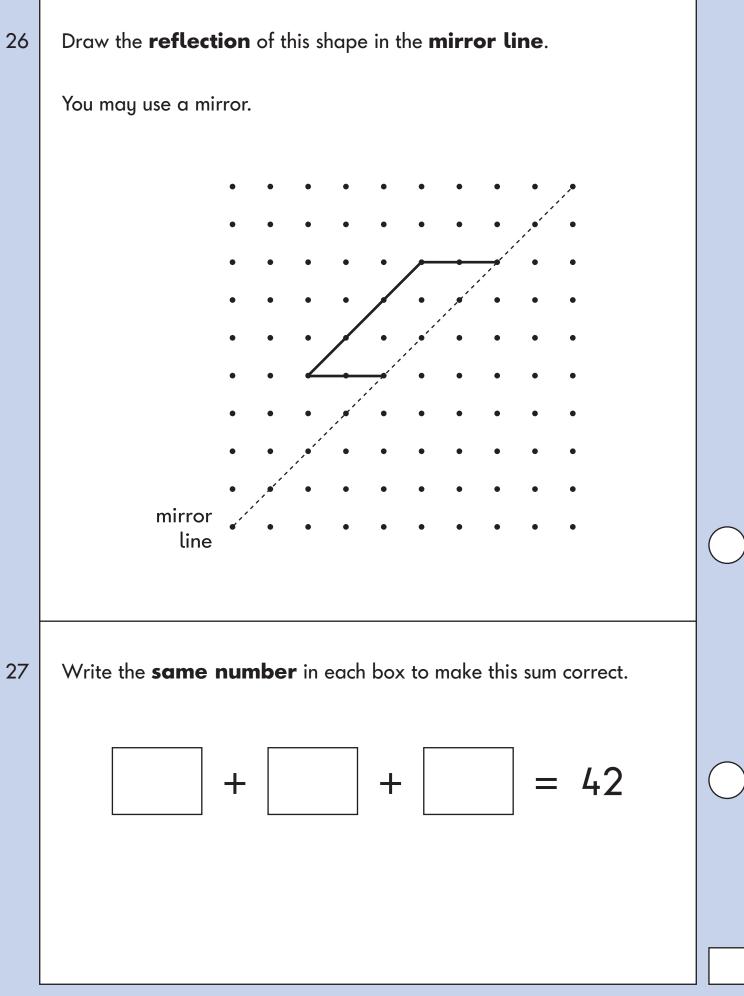

р   | 4               |  |  |
| 2р   | 5               |  |  |

How much money does she have altogether?

Work it out in the box.

£







There are **IOOO** pieces in a puzzle.

12 pieces go missing.

How many pieces are left?

pieces





23 Here are the first five numbers in a sequence.

|   | İst                             | 2nd   | 3rd | 4th | 5th |  |  |
|---|---------------------------------|-------|-----|-----|-----|--|--|
|   |                                 | 2.114 |     |     |     |  |  |
|   | 420                             | 400   | 380 | 360 | 340 |  |  |
|   | ne sequence c                   |       |     |     |     |  |  |
| w | Write the answer.<br>348 - 99 = |       |     |     |     |  |  |
|   |                                 |       |     |     |     |  |  |





© Qualifications and Curriculum Authority 2009 Sourced from SATs-Papers.co.uk