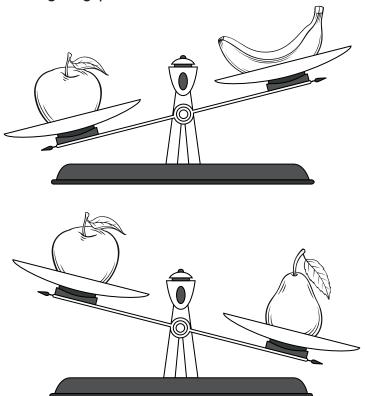

Kat buys 7 bags.

How many apples does Kat buy altogether?

Faye has these coins.

She gives the 20p coin to Andy.

Circle the coin she gives to Andy.

Choose the correct word to complete the sentence.

heavier

lighter

The apple is \_\_\_\_\_ than the banana.

Circle the heaviest piece of fruit.

| 13 | Here is a shape. |  |  |
|----|------------------|--|--|
|    |                  |  |  |

What fraction of the shape is shaded?