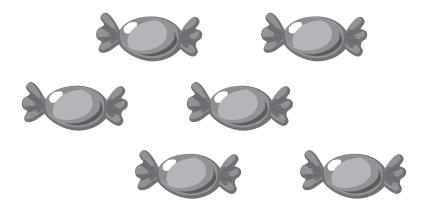

14

There are 18 sweets in a jar.

Andy eats some sweets.

He has these sweets left.

How many sweets did Andy eat?

Join the dots in the correct order.

Some have been done for you.

70