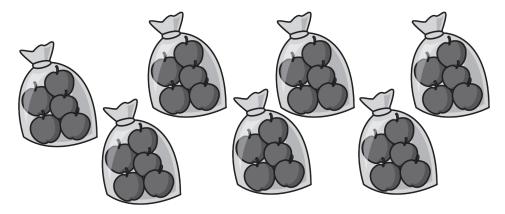

Kat buys 7 bags.

How many apples does Kat buy altogether?

Faye has these coins.

She gives the 20p coin to Andy.

Circle the coin she gives to Andy.

Choose the correct word to complete the sentence.

heavier

lighter