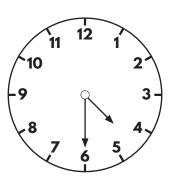

Complete the sentence.

18 is one more than

Andy is tidying away some 3D shapes.

Draw lines to show which box each shape should be put in.

5 Draw lines to match the clocks to the correct times.

half past 4

half past 10