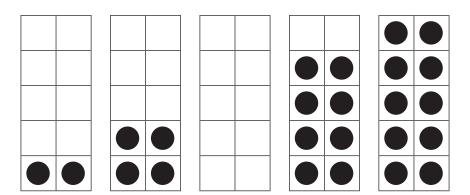

#### [BLANK PAGE]

Please do not write on this page.

Draw counters to complete the number pattern.

Write the numbers in the correct place on the number line.

9

3

6

What is one **more** than Kat's number?