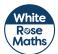

14

There are 18 sweets in a jar.

Andy eats some sweets.

He has these sweets left.

How many sweets did Andy eat?

Join the dots in the correct order.

Some have been done for you.

70

68<sub>•</sub> 69<sub>•</sub> 71 -72