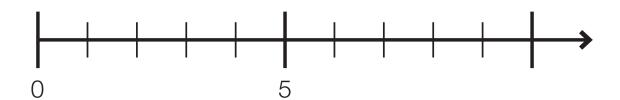

#### [BLANK PAGE]

Please do not write on this page.

Draw counters to complete the number pattern.

Write the numbers in the correct place on the number line.

9

3

6

What is one **more** than Kat's number?