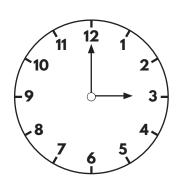

Complete the sentence.

18 is one more than

Andy is tidying away some 3D shapes.

Draw lines to show which box each shape should be put in.

5 Draw lines to match the clocks to the correct times.

half past 4

half past 10

3 o'clock

The tallest flower is

Draw counters on the ten frame to make the statement correct.

She makes a half turn.

Write down the name of the shape she is facing now.

Andy is **wrong**.

What number has Andy made?