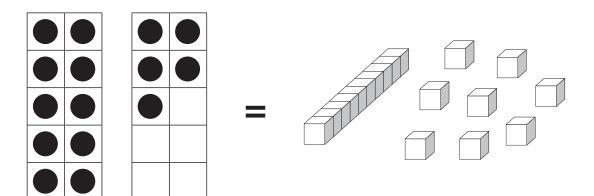

14

There are 18 sweets in a jar.

Andy eats some sweets.

He has these sweets left.

How many sweets did Andy eat?

Join the dots in the correct order.

Some have been done for you.

70