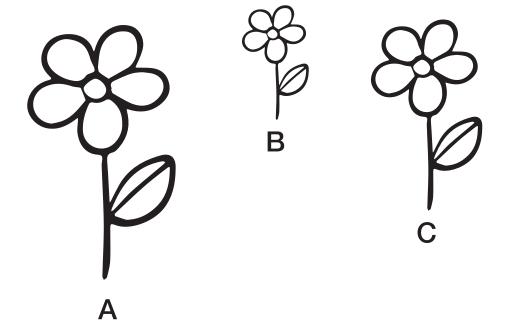

3 o'clock

The tallest flower is

Draw counters on the ten frame to make the statement correct.

She makes a half turn.

Write down the name of the shape she is facing now.

Andy is **wrong**.

What number has Andy made?