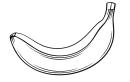

The apple is \_\_\_\_\_ than the banana.

Circle the heaviest piece of fruit.

| 13 | Here is a shape. |  |  |
|----|------------------|--|--|
|    |                  |  |  |

What fraction of the shape is shaded?