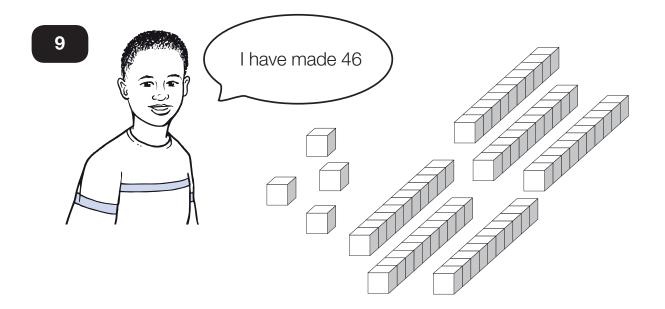

3 o'clock

The tallest flower is

Draw counters on the ten frame to make the statement correct.

She makes a half turn.

Write down the name of the shape she is facing now.

Andy is **wrong**.

What number has Andy made?