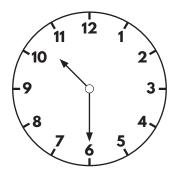

Complete the sentence.

18 is one more than

Andy is tidying away some 3D shapes.

Draw lines to show which box each shape should be put in.

5 Draw lines to match the clocks to the correct times.

half past 4

half past 10