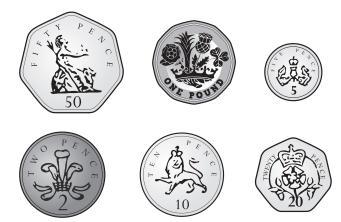

Kat buys 7 bags.

How many apples does Kat buy altogether?

Faye has these coins.

She gives the 20p coin to Andy.

Circle the coin she gives to Andy.

Choose the correct word to complete the sentence.

heavier

lighter