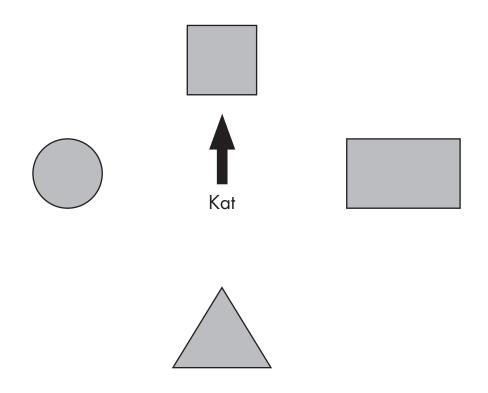

#### [BLANK PAGE]

Please do not write on this page.

Draw counters to complete the number pattern.

Write the numbers in the correct place on the number line.

9

3

6

What is one **more** than Kat's number?