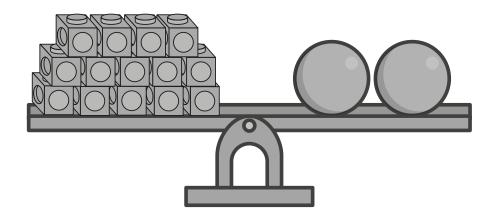

the number of stickers that Mo has.

How many stickers does Sam have?





Draw an arrow to 17 on the number line.





7 What number is shown?







8

Write **taller** or **shorter** to complete the sentence.



The giraffe is \_\_\_\_\_ than the horse.



9 Complete the bar model.





Write the numbers in order.

Start with the **smallest** number.

| 20       | 9 | 13       |
|----------|---|----------|
|          |   |          |
| smallest |   | greatest |



11

What number could the arrow be pointing to?



Circle your answer.

41

28

**32** 

36



Jo has 8 sweets.

She has 3 more sweets than Ron.

How many sweets does Ron have?





Complete the part-whole model.





Max is thinking of a number.



What number is Max thinking of?





## What is the mass of **one** sphere?



|  | cubes |
|--|-------|
|--|-------|



#### **END OF PAPER**

#### **BLANK PAGE**

Please do not write on this page.

Page 11 of 12 © White Rose Maths 2022

#### **BLANK PAGE**

Please do not write on this page.

Page 12 of 12 © White Rose Maths 2022