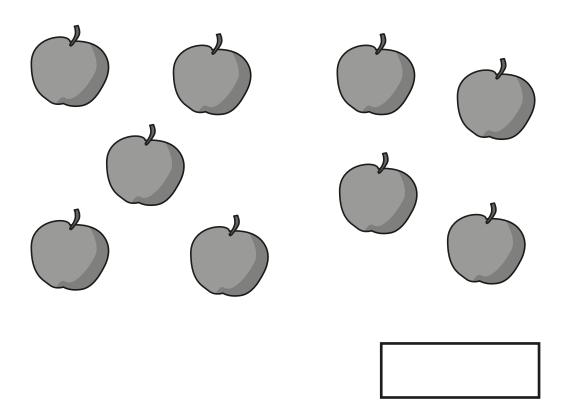

This progress check has been designed by White Rose Maths. For more information, please visit **whiterosemaths.com** 

How many apples are there?

Complete the number track.

| 11 12 | 13 | 15 |  | 17 |  |
|-------|----|----|--|----|--|
|-------|----|----|--|----|--|