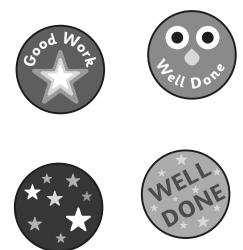

#### Mo has these stickers.

Sam has double the number of stickers that Mo has.

How many stickers does Sam have?

Draw an arrow to 17 on the number line.

7 What number is shown?

8

Write **taller** or **shorter** to complete the sentence.