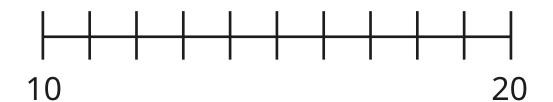

#### Mo has these stickers.

Sam has double the number of stickers that Mo has.

How many stickers does Sam have?

Draw an arrow to 17 on the number line.

7 What number is shown?

8

Write **taller** or **shorter** to complete the sentence.