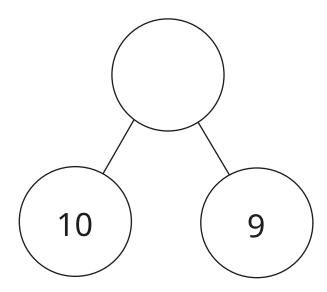

The giraffe is \_\_\_\_\_ than the horse.

9 Complete the bar model.

Write the numbers in order.

Start with the **smallest** number.

| 20       | 9 | 13       |
|----------|---|----------|
|          |   |          |
| smallest |   | greatest |

11

What number could the arrow be pointing to?

Circle your answer.

41

28

**32** 

36

Jo has 8 sweets.