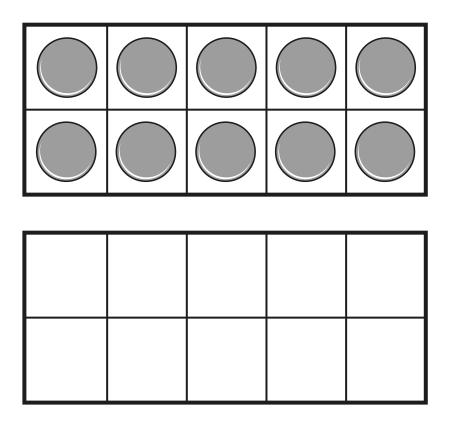

## Spring progress check

# Year 1

# Mathematics

# Paper 2: reasoning and problem solving

| First name    |     |       |      |  |
|---------------|-----|-------|------|--|
| Middle name   |     |       |      |  |
| Last name     |     |       |      |  |
| Date of birth | Day | Month | Year |  |
| Teacher       |     |       |      |  |

This progress check has been designed by White Rose Maths. For more information, please visit **whiterosemaths.com** 





How many apples are there?





Complete the number track.

| 11 12 | 13 | 15 |  | 17 |  |
|-------|----|----|--|----|--|
|-------|----|----|--|----|--|









4 Circle the glass that is full.







#### Mo has these stickers.



Sam has double the number of stickers that Mo has.

How many stickers does Sam have?





Draw an arrow to 17 on the number line.





7 What number is shown?







8

Write **taller** or **shorter** to complete the sentence.



The giraffe is \_\_\_\_\_ than the horse.



9 Complete the bar model.





Write the numbers in order.

Start with the **smallest** number.

| 20       | 9 | 13       |
|----------|---|----------|
|          |   |          |
| smallest |   | greatest |



11

What number could the arrow be pointing to?



Circle your answer.

41

28

**32** 

36



Jo has 8 sweets.

She has 3 more sweets than Ron.

How many sweets does Ron have?





Complete the part-whole model.





Max is thinking of