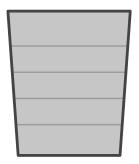

## Spring progress check

# Year 1

# Mathematics

# Paper 2: reasoning and problem solving

| First name    |     |       |      |  |
|---------------|-----|-------|------|--|
| Middle name   |     |       |      |  |
| Last name     |     |       |      |  |
| Date of birth | Day | Month | Year |  |
| Teacher       |     |       |      |  |

This progress check has been designed by White Rose Maths. For more information, please visit **whiterosemaths.com** 





How many apples are there?





Complete the number track.

| 11 12 | 13 | 15 |  | 17 |  |
|-------|----|----|--|----|--|
|-------|----|----|--|----|--|









4 Circle the glass that is full.







#### Mo has these stickers.



Sam has double the number of stickers that Mo has.

How many stickers does Sam have?





Draw an arrow to 17 on the number line.





7 What number is shown?







8

Write **taller** or **shorter** to complete the sentence.



The giraffe is \_\_\_\_\_ than the horse.



9 Complete the bar model.





Write the numbers in order.

Start with the **smallest** number.

| 20       | 9 | 13       |
|----------|---|----------|
|          |   |          |
| smallest |   | greatest |



11

What number could the arrow be pointing to?



Circle your answer.

41

28

**32** 

36



Jo has 8 sweets.

She has 3 more sweets than Ron.

How many sweets does Ron have?





Complete the part-whole model.





Max is thinking of a number.



What number is Max thinking