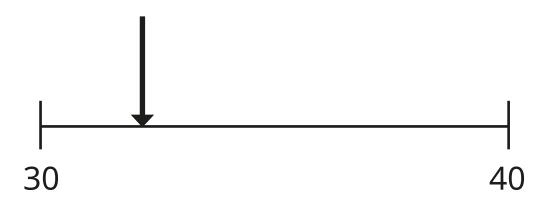

11

What number could the arrow be pointing to?

Circle your answer.

41

28

**32** 

36

Jo has 8 sweets.