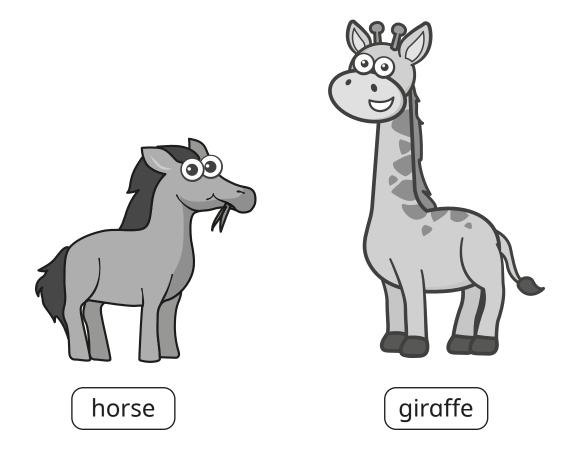

#### Mo has these stickers.

Sam has double the number of stickers that Mo has.

How many stickers does Sam have?

Draw an arrow to 17 on the number line.

7 What number is shown?

8

Write **taller** or **shorter** to complete the sentence.

The giraffe is \_\_\_\_\_ than the horse.

9 Complete the bar model.

Write the numbers in order.

Start with the **smallest** number.

| 20       | 9 | 13       |
|----------|---|----------|
|          |   |          |
| smallest |   | greatest |