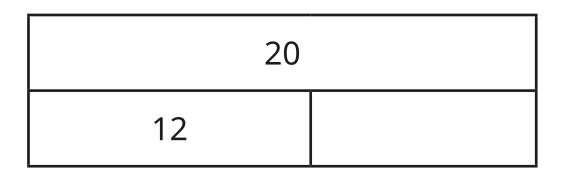

The giraffe is \_\_\_\_\_ than the horse.

9 Complete the bar model.

Write the numbers in order.

Start with the **smallest** number.

| 20       | 9 | 13       |
|----------|---|----------|
|          |   |          |
| smallest |   | greatest |