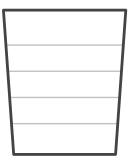

## Spring progress check

# Year 1

# Mathematics

# Paper 2: reasoning and problem solving

| First name    |     |       |      |  |
|---------------|-----|-------|------|--|
| Middle name   |     |       |      |  |
| Last name     |     |       |      |  |
| Date of birth | Day | Month | Year |  |
| Teacher       |     |       |      |  |

This progress check has been designed by White Rose Maths. For more information, please visit **whiterosemaths.com** 





How many apples are there?





Complete the number track.

| 11 12 | 13 | 15 |  | 17 |  |
|-------|----|----|--|----|--|
|-------|----|----|--|----|--|









4 Circle the glass that is full.







#### Mo has these stickers.



Sam has double the number of stickers that Mo has.

How many stickers does Sam have?





Draw an arrow to 17 on the number line.





7 What number is shown?







8

Write **taller** or **shorter** to complete the sentence.



The giraffe is \_\_\_\_\_ than the horse.



9 Complete the bar model.





Write the numbers in order.

Start with the **smallest** number.

| 20       | 9 | 13       |
|----------|---|----------|
|          |   |          |
| smallest |   | greatest |



11

What number could the arrow be pointing to?



Circle your answer.

41

28

**32** 

36



Jo has 8 sweets.

She has 3 more sweets than Ron.

How many sweets does Ron have?





Complete the part-whole model.





Max is thinking of a number.



What number is Max thinkin