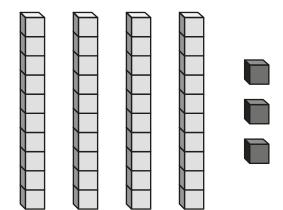

This progress check has been designed by White Rose Maths. For more information, please visit **whiterosemaths.com** 

How many apples are there?

Complete the number track.

| 11 12 | 13 | 15 |  | 17 |  |
|-------|----|----|--|----|--|
|-------|----|----|--|----|--|