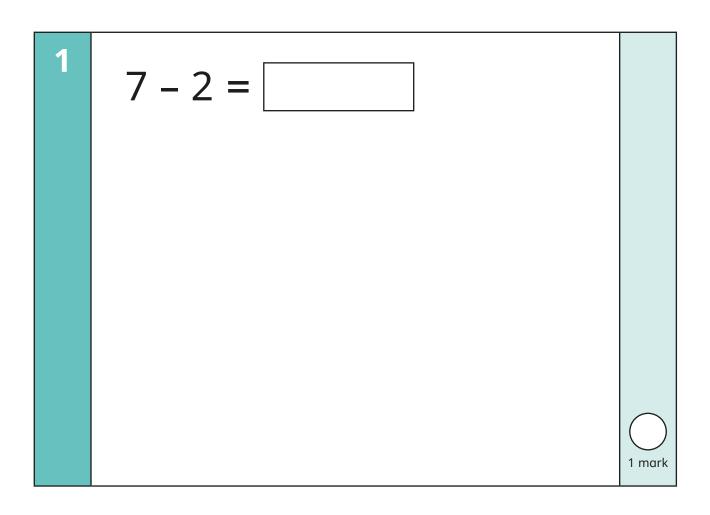

Autumn progress check



# Mathematics

## Paper 1: arithmetic

| First name    |     |       |   |      |  |
|---------------|-----|-------|---|------|--|
| Middle name   |     |       |   |      |  |
| Last name     |     |       |   |      |  |
| Date of birth | Day | Month |   | Year |  |
| Teacher       |     |       | - | ^    |  |

This progress check has been designed by White Rose Maths. For more information, please visit **whiterosemaths.com** 









| 3 | 1 less than 17 is |             |
|---|-------------------|-------------|
|   |                   | O<br>1 mark |









| 8 | 10 + 73 = |           |
|---|-----------|-----------|
|   |           |           |
|   |           |           |
|   |           | On 1 mark |

| 9 | 4 + 9 + 6 = |        |
|---|-------------|--------|
|   |             |        |
|   |             |        |
|   |             | 1 mark |



| 11 | 27 + 30 = |        |
|----|-----------|--------|
|    |           |        |
|    |           |        |
|    |           | 1 mark |

| 12 | 3, 6, 9,, 15 |           |
|----|--------------|-----------|
|    |              |           |
|    |              |           |
|    |              | On 1 mark |





### END OF PAPER

#### **BLANK PAGE**

Please do not