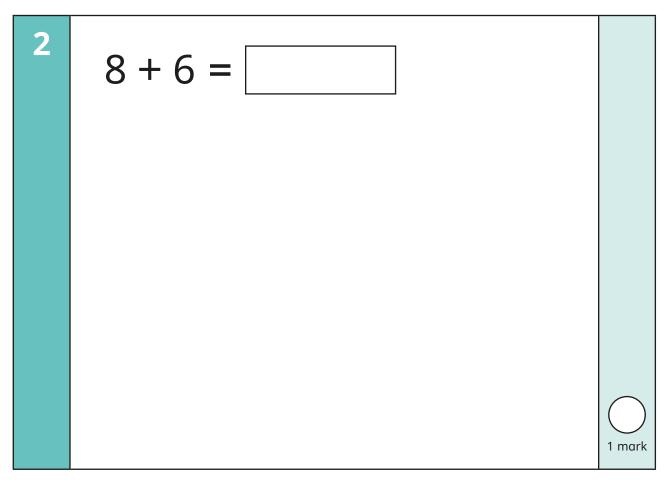

Autumn progress check



# Mathematics

## Paper 1: arithmetic

| First name    |     |       |   |      |  |
|---------------|-----|-------|---|------|--|
| Middle name   |     |       |   |      |  |
| Last name     |     |       |   |      |  |
| Date of birth | Day | Month |   | Year |  |
| Teacher       |     |       | - | ^    |  |

This progress check has been designed by White Rose Maths. For more information, please visit **whiterosemaths.com** 









| 3 | 1 less than 17 is |             |
|---|-------------------|-------------|
|   |                   | O<br>1 mark |









| 8 | 10 + 73 = |           |
|---|-----------|-----------|
|   |           |           |
|   |           |           |
|   |           | On 1 mark |

| 9 | 4 + 9 + 6 = |        |
|---|-------------|--------|
|   |             |        |
|   |             |        |
|   |             | 1 mark |



| 11 | 27 + 30 = |        |
|----|-----------|--------|
|    |           |        |
|    |           |        |
|    |           | 1 mark |

| 12 | 3, 6, 9,, 15 |           |
|----|--------------|-----------|
|    |              |           |
|    |              |           |
|    |              | On 1 mark |





### END OF PAPER

#### **BLANK PAGE**

Please do not w