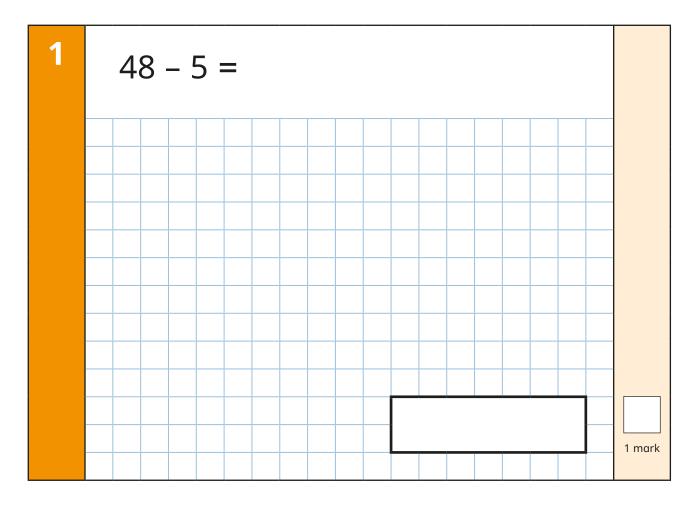

#### **Questions and answers**

You have **25 minutes** to complete this paper.

Work as quickly and as carefully as you can.

Put your answer in the box for each question.

If you cannot do one of the questions, **go on to the next one**.

#### Marks

The number under each box at the side of the page tells you the maximum number of marks for each question.

Page 3 of 16 © White Rose Maths 2022