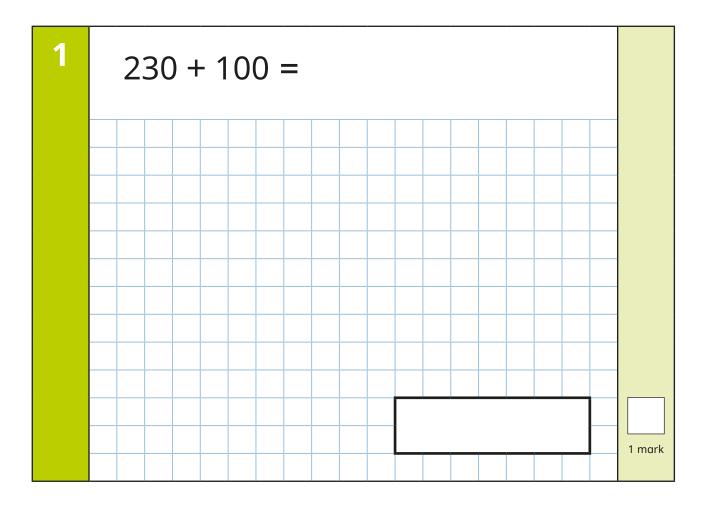

#### **Questions and answers**

You have **25 minutes** to complete this paper.

Work as quickly and as carefully as you can.

Put your answer in the box for each question.

If you cannot do one of the questions, **go on to the next one**.

You can come back to it later, if you have time.

If you finish before the end, **go back and check your work**.

#### Marks

The number under each box at the side of the page tells you the maximum number of marks for each question.