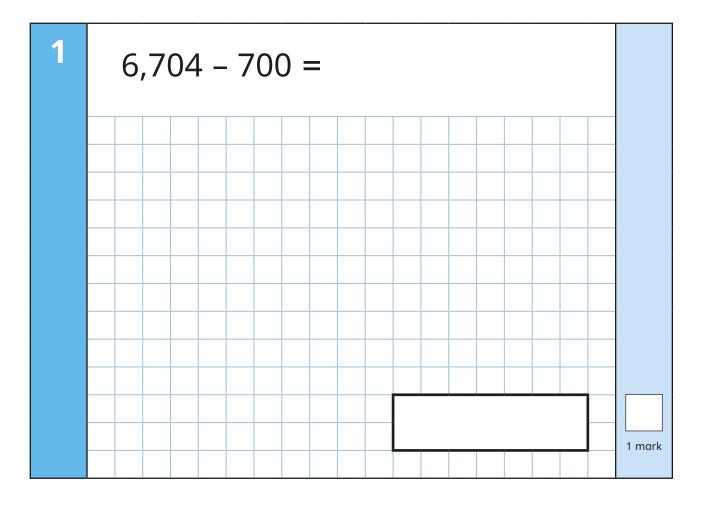

#### Marks

The number under each box at the side of the page tells you the maximum number of marks for each question.

Page 3 of 16 © White Rose Maths 2022

Page 13 of 16 © White Rose Maths 2022