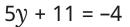

#### 13

Match the fraction calculations to their decimal answers.

2 marks

14

y =

2 marks