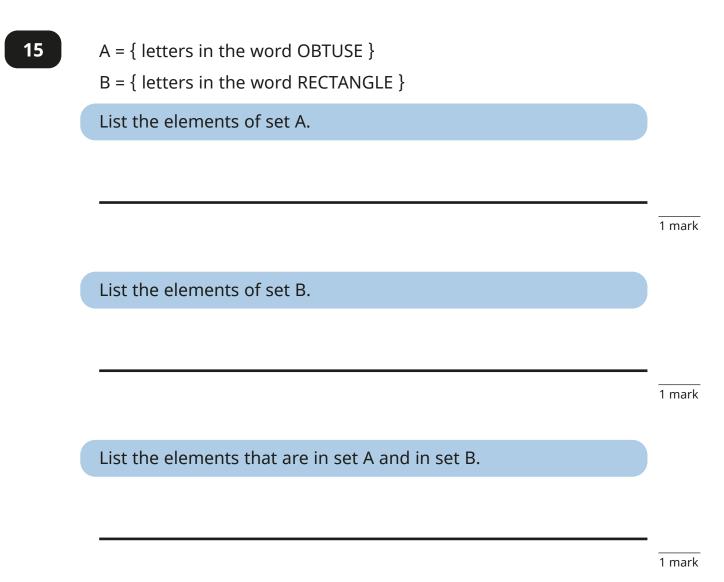

#### 13

Match the fraction calculations to their decimal answers.

2 marks

14

y =

2 marks