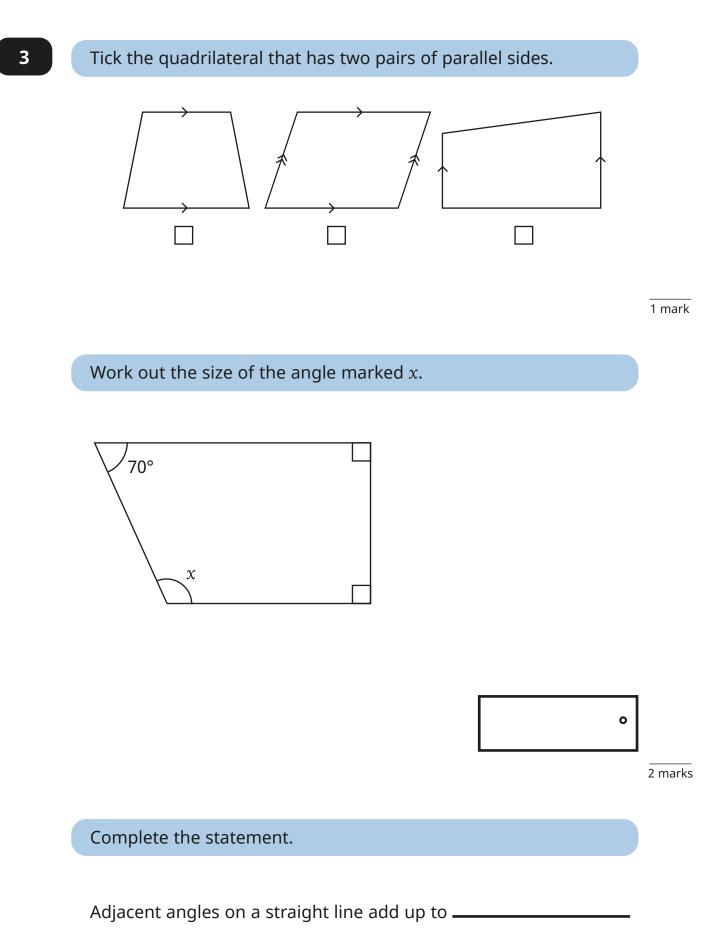

Summer Assessment



# Mathematics

## Foundation: No calculator allowed

Time allowed: 45 minutes

| First name    |     |       |          |          |  |
|---------------|-----|-------|----------|----------|--|
| Middle name   |     |       |          |          |  |
| Last name     |     |       |          |          |  |
| Date of birth | Day | Month |          | Year     |  |
| Teacher       |     |       | <u>.</u> | <u>.</u> |  |

This assessment has been designed by White Rose Maths. For more information, please visit **www.whiterosemaths.com** 





1 mark



1 mark



5



Complete the calculations.

2 marks

Five teams take part in a quiz. Here are their scores.

8



1 mark

9





3 marks

11 Work out the calculations.

0.6 – 1 tenth



1 mark

 $0.6 + \frac{1}{100}$ 

1 mark



#### 13

Match the fraction calculations to their decimal answers.



2 marks



14

y =

2 marks



## Find the difference between $\frac{10}{11}$ and $\frac{2}{3}$

16



2 marks

### **END OF TEST**

Page **10** of **12** 

© White Rose Maths 2021

### **BLANK PAGE**

Please do not write on this page.

### **BLANK PAGE**

Please do not write on this page.