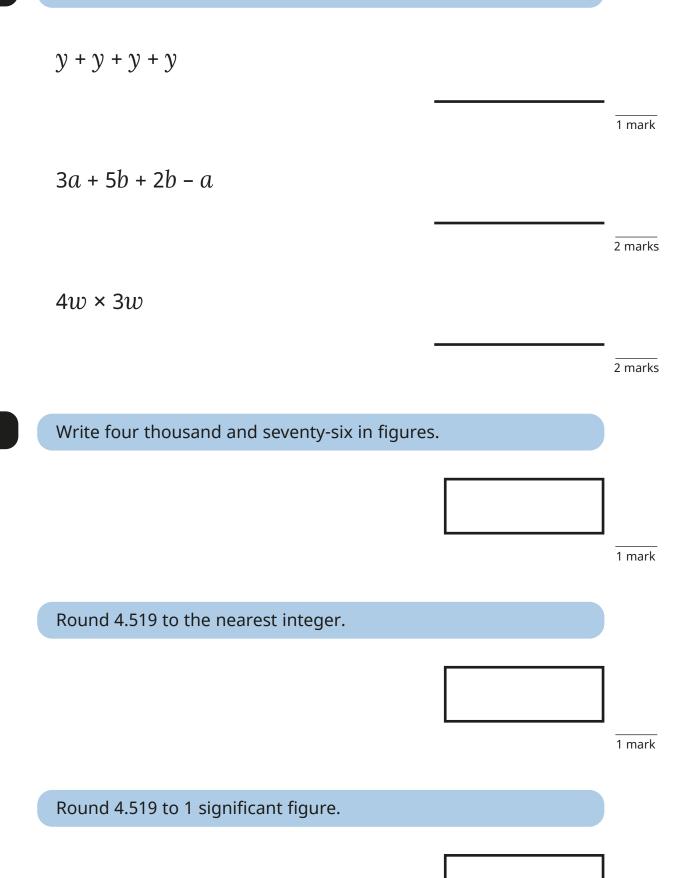

Summer Assessment



# Mathematics

## Foundation: No calculator allowed

Time allowed: 45 minutes

| First name    |     |       |          |          |  |
|---------------|-----|-------|----------|----------|--|
| Middle name   |     |       |          |          |  |
| Last name     |     |       |          |          |  |
| Date of birth | Day | Month |          | Year     |  |
| Teacher       |     |       | <u>.</u> | <u>.</u> |  |

This assessment has been designed by White Rose Maths. For more information, please visit **www.whiterosemaths.com** 





1 mark



1 mark



5



Complete the calculations.

2 marks

Five teams take part in a quiz. Here are their scores.

8



1 mark

9





3 marks

11 Work out the calculations.

0.6 – 1 tenth



1 mark

 $0.6 + \frac{1}{100}$ 

1 mark



#### 13

Match the fraction calculations to their decimal answers.



2 marks



14

y =

2 marks



## Find the difference between $\frac{10}{11}$ and $\frac{2}{3}$

16



2 marks

### **END OF TEST**

Page **10** of **12** 

© White Rose Maths 2021

### **BLANK PAGE**

Please do not write on this page.

### **BLANK PAGE**

Please do not write on this page.