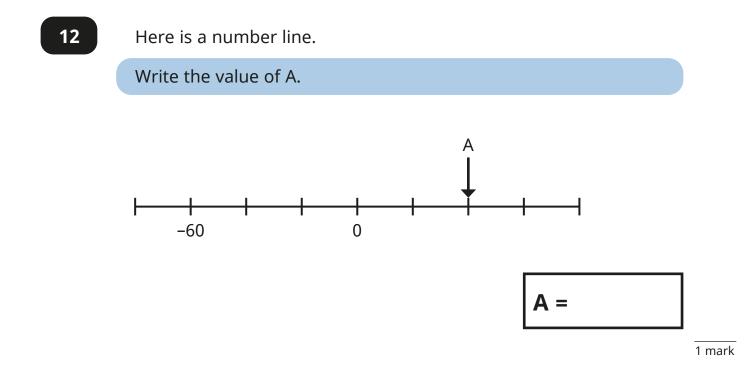

8

1 mark

9

3 marks

11 Work out the calculations.

0.6 – 1 tenth

1 mark

 $0.6 + \frac{1}{100}$ 