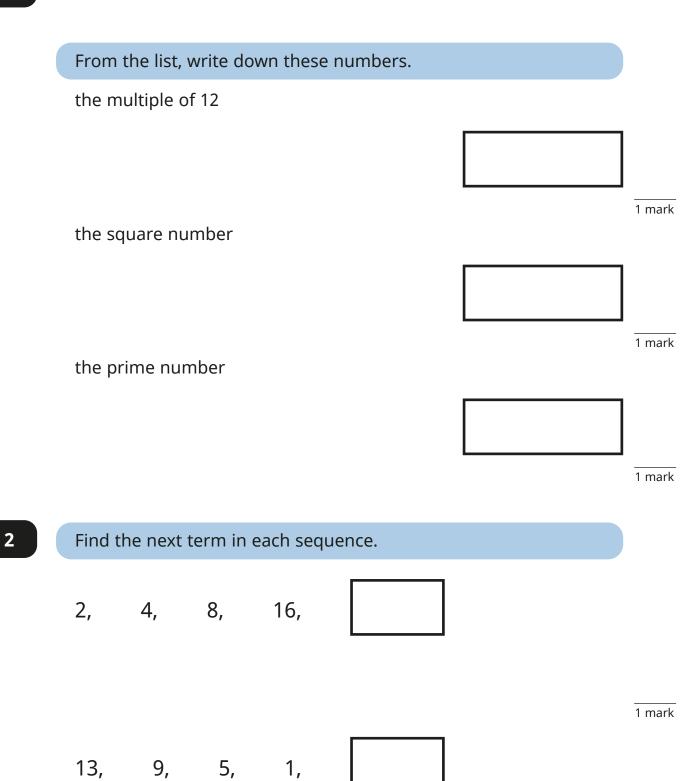

Summer Assessment



# Mathematics

## Foundation: No calculator allowed

Time allowed: 45 minutes

| First name    |     |       |          |          |  |
|---------------|-----|-------|----------|----------|--|
| Middle name   |     |       |          |          |  |
| Last name     |     |       |          |          |  |
| Date of birth | Day | Month |          | Year     |  |
| Teacher       |     |       | <u>.</u> | <u>.</u> |  |

This assessment has been designed by White Rose Maths. For more information, please visit **www.whiterosemaths.com** 





1 mark



1 mark



5



Complete the calculations.

2 marks

Five teams take part in a quiz. Here are their scores.

8



1 mark

9





3 marks

11 Work out the calculations.

0.6 – 1 tenth



1 mark

 $0.6 + \frac{1}{100}$ 

1 mark



#### 13

Match the fraction calculations to their decimal answers.



2 marks



14

y =

2 marks



## Find the difference between $\frac{10}{11}$ and $\frac{2}{3}$

16



2 marks

### **END OF TEST**

Page **10** of **12** 

© White Rose Maths 2021

### **BLANK PAGE**

Please do not write on this page.

### **BLANK PAGE**

Please do not write on this page.