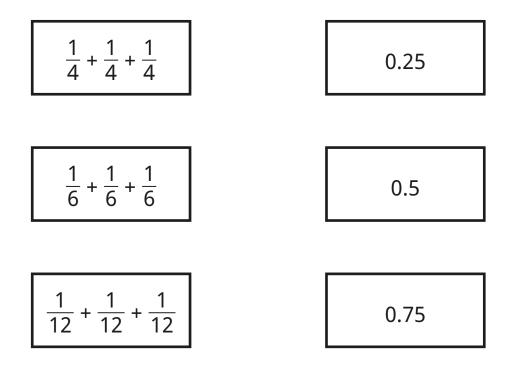

#### 13

Match the fraction calculations to their decimal answers.

2 marks

14

y =

2 marks